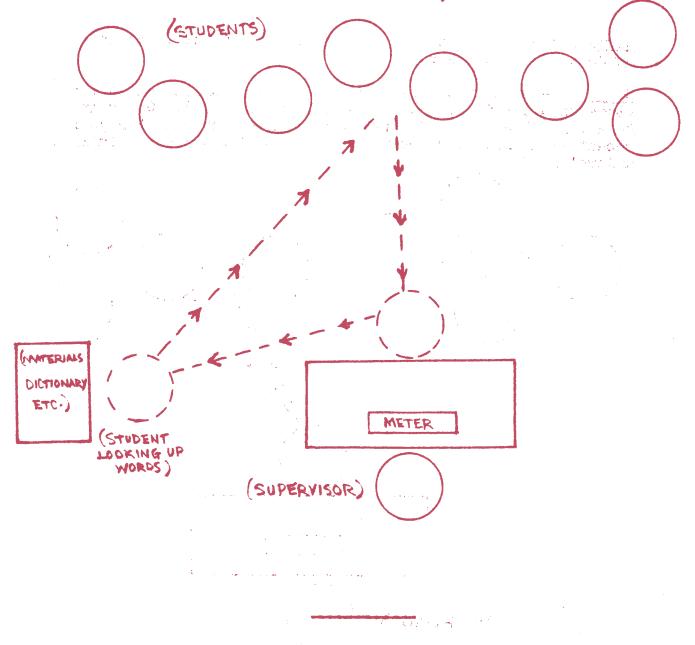

(1) If there is no meter read the Supervisor sends the Student directly back to study.

HCO B 1.7.71 Constant of a 22-32 Sector 20 Issue II contraction of a contract of a contract 20 contrac

(2) If the meter reads the Supervisor sends the student to make up a list of all the words he did not fully understnad, starting from the first P/L or tape onwards and tells the student to:

- (1) Look them up and
- (2) Use them in sentences.

Student after that returns to study.

Result of these combined actions = Average student points rise and all students flying along. Quality will rise as well as speed.