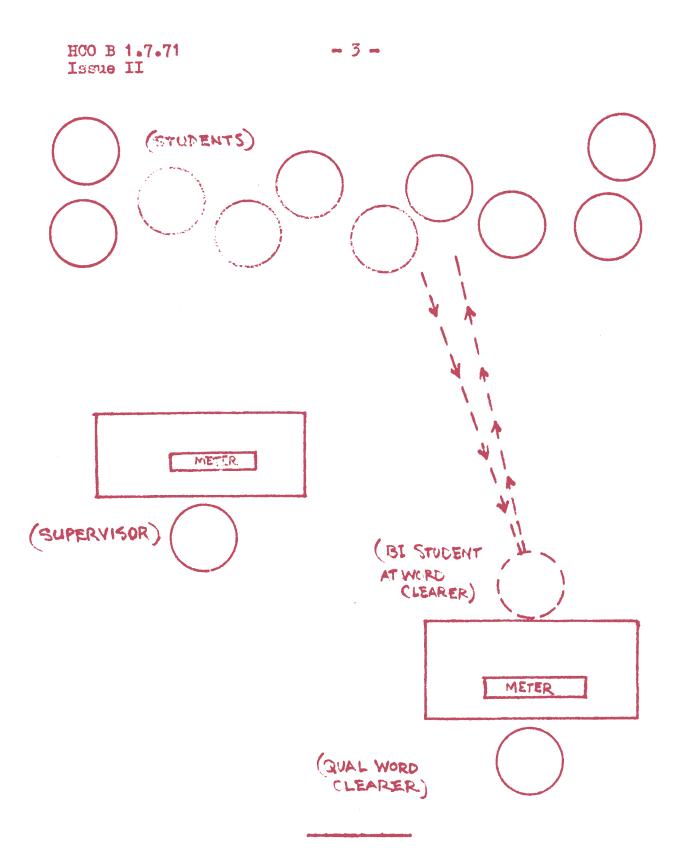

(1) If there is no meter read the Supervisor sends the Student directly back to study.

HCO B 1.7.71 Constant of a 22-32 Sector 20 Issue II contraction of a contract of a contract 20 contrac

(2) If the meter reads the Supervisor sends the student to make up a list of all the words he did not fully understnad, starting from the first P/L or tape onwards and tells the student to:

- (1) Look them up and
- (2) Use them in sentences.

Student after that returns to study.

Result of these combined actions = Average student points rise and all students flying along. Quality will rise as well as speed.