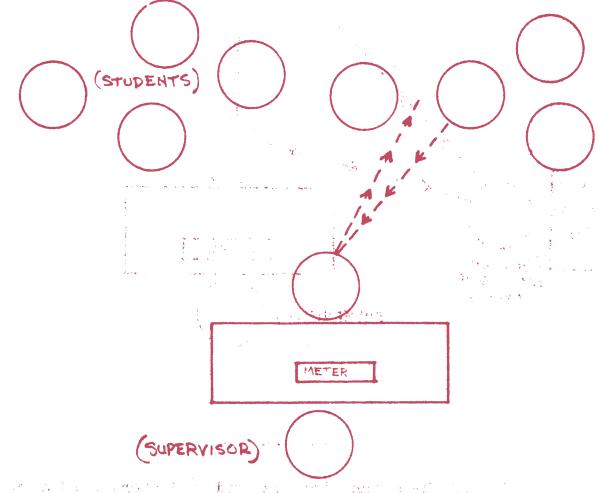

## SPEEDING UP A SLOW COURSE

Refer HCO B 29 June 71 (Word Clearing Series 7)

Situation - Course is slow - down tone not winning enough. Students are not F/Ning students.

Solution - Supervisor puts a meter on his desk and calls the students up, (starting with the faster students). Gives an R-factor, "I am not auditing you" and meter checks, "In your recent study have you encountered any word you did not fully understand?"

(1) If there is no meter read the Supervisor sends the Student directly back to study.

HCO B 1.7.71 Constant of a 22-32 Sector 20 Issue II contraction of a contract of a contract 20 contrac

(2) If the meter reads the Supervisor sends the student to make up a list of all the words he did not fully understnad, starting from the first P/L or tape onwards and tells the student to: